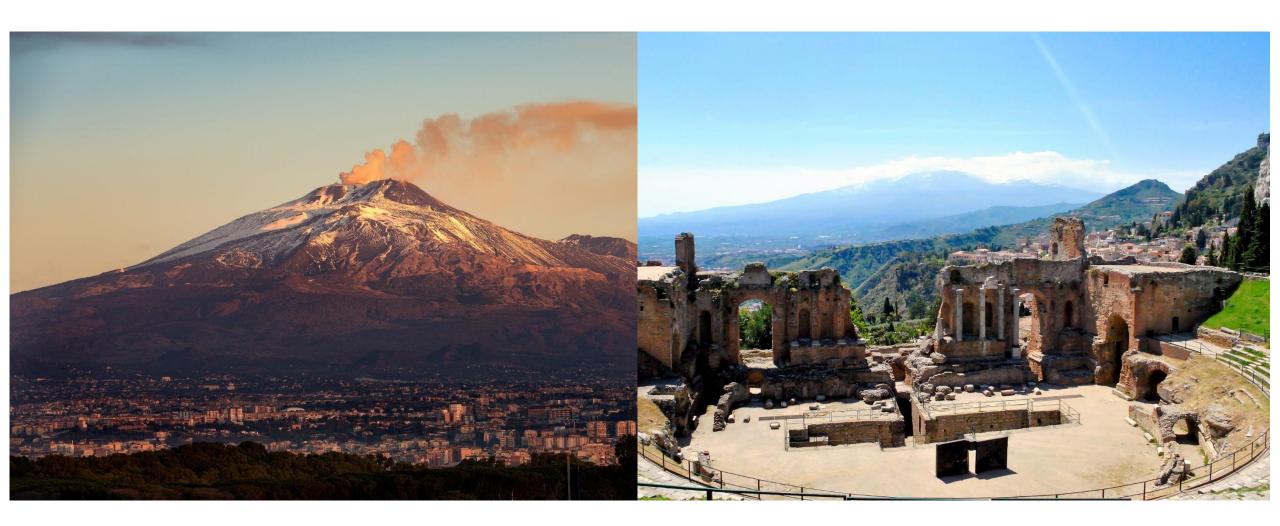

Catania FD Excursion to Etna volcano and Taormina

Leaving in the morning together with your personal English speaking driver you will reach the Mount Etna to visit the volcanic area of the Crateri Silvestri (6000 ft.).

Etna is the higher point in Sicily and an active volcano among the most importants in Europe, then according to scheduled time you can either have your lunch time visiting a local winery or you can chose to get it in Taormina,

where your driver will hang around with you, for a sightseeing of this charming City between the never-to-miss Greek-Roman theatre and the Villa Comunale actually a public garden planted with the largest variety of exotic plants.